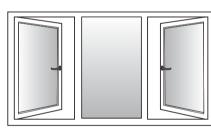

with required wind load.

FIXED

SINGLE OPEN

**DOUBLE OPEN** 

**TOP HUNG CASEMENT FIXED** 

TRIPLE OPEN

OPEN FIXED OPEN

For Large Opening Windows