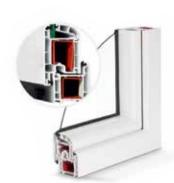

Our Vision is to provide the Best uPVC Systems by maintaining the quality and keep innovating for better.

DURABILITY 01

This System is designed for more strenath and better performance with twin gasket sealing. This gasket sealing coupled with multi point lock ensures tight closure with no gaps for proper sealing, thermal & acoustic performance. Thicker Mullion profiles with reinforcements ensures sturdiness against heavy wind load. Our mullions and transoms with external strengthening bars ensures that we can design large size windows