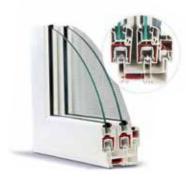

Our Vision is to provide the Best uPVC Systems by maintaining the quality and keep innovating for better.

DURABILITY 01

This System is designed for more strenath and better performance with twin gasket sealing. This gasket sealing coupled with multi point lock ensures tight closure with no gaps for proper sealing, thermal & acoustic performance. Thicker Mullion profiles with reinforcements ensures sturdiness against heavy wind load. Our mullions and transoms with external strengthening bars ensures that we can design large size windows