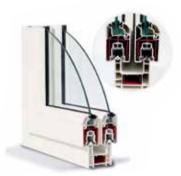

Our Vision is to provide the Best uPVC Systems by maintaining the quality and keep innovating for better.

DURABILITY 01

This System is designed for more strenath and better performance with twin gasket sealing. This gasket sealing coupled with multi point lock ensures tight closure with no gaps for proper sealing, thermal & acoustic performance. Thicker Mullion profiles with reinforcements ensures sturdiness against heavy wind load. Our mullions and transoms with external strengthening bars ensures that we can design large size windows