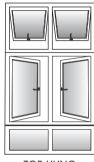

with required wind load.

FIXED

SINGLE OPEN

**DOUBLE OPEN** 

**TOP HUNG CASEMENT FIXED** 

TRIPLE OPEN

OPEN FIXED OPEN

For Large Opening Windows