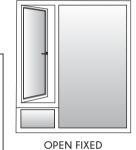

with required wind load.

FIXED

SINGLE OPEN

**DOUBLE OPEN** 

**TOP HUNG CASEMENT FIXED** 

TRIPLE OPEN

OPEN FIXED OPEN

For Large Opening Windows

For Smaller Opening Windows

For Casement Doors

DOUBLE SIDE FIXED

TRIPLE SLIDING

**FOUR SLIDING** 

SLIDING FIXED SLIDING

DOUBLE SLIDING

For Opening Windows