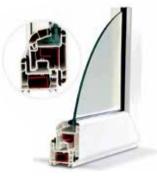

Our Vision is to provide the Best uPVC Systems by maintaining the quality and keep innovating for better.

DURABILITY 01

This System is designed for more strenath and better performance with twin gasket sealing. This gasket sealing coupled with multi point lock ensures tight closure with no gaps for proper sealing, thermal & acoustic performance. Thicker Mullion profiles with reinforcements ensures sturdiness against heavy wind load. Our mullions and transoms with external strengthening bars ensures that we can design large size windows