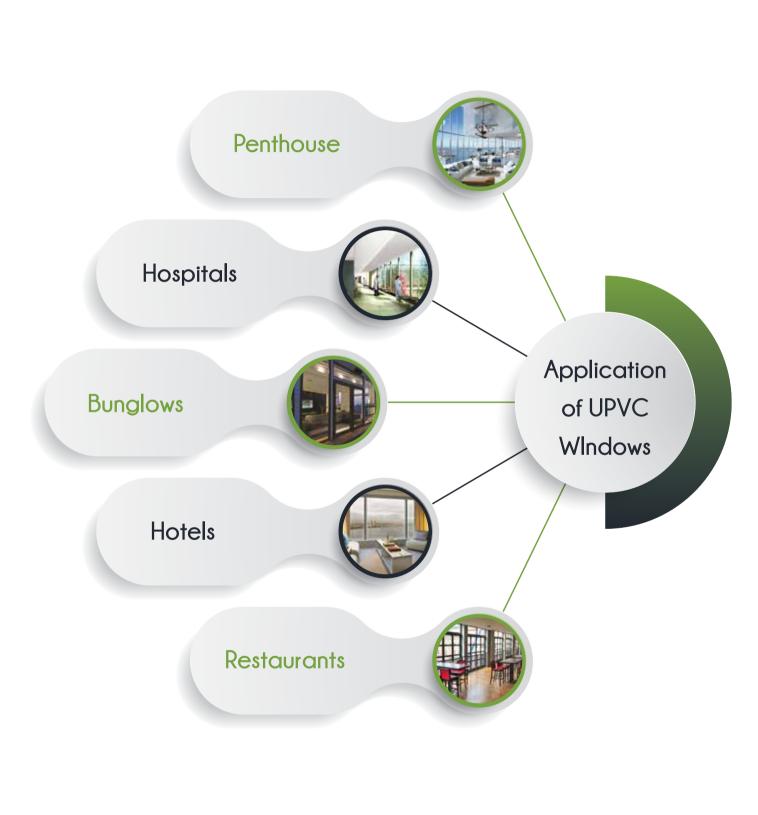

eavy wind load. Our mullions and transoms with external strengthening bars ensures that we can design large size windows

with required wind load.



FIXED



SINGLE OPEN



**DOUBLE OPEN** 



**TOP HUNG CASEMENT FIXED** 



TRIPLE OPEN



OPEN FIXED OPEN



For Large Opening Windows



For Smaller Opening Windows



For Casement Doors



DOUBLE SIDE FIXED



TRIPLE SLIDING



**FOUR SLIDING** 



SLIDING FIXED SLIDING



DOUBLE SLIDING



For Opening Windows



For Sliding Door



With Bug Mesh

Sliding Windows work with the "Ride over" mechanism. Made up of two (or more) shutters that slide to the left and right horizontally on tracks, the windows can be made wider and

taller with the

addition of shutters.

Slinding Windows

comes with an

option of bug

screen in a

separate track.







Factory address : Unit no 3 D , 3 rd floor Building Kolkata International Hatt. Howrah 711302