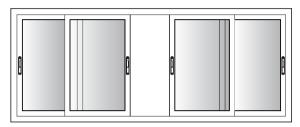

For Smaller Opening Windows

For Casement Doors

DOUBLE SIDE FIXED

TRIPLE SLIDING

**FOUR SLIDING** 

SLIDING FIXED SLIDING

DOUBLE SLIDING

For Opening Windows

For Sliding Door

With Bug Mesh

Sliding Windows work with the "Ride over" mechanism. Made up of two (or more) shutters that slide to the left and right horizontally on tracks, the windows can be made wider and

taller with the

addition of shutters.

Slinding Windows

comes with an

option of bug

screen in a

separate track.

Factory address : Unit no 3 D , 3 rd floor Building Kolkata International Hatt. Howrah 711302