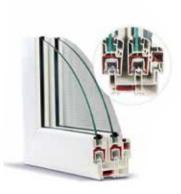

Our Vision is to provide the Best uPVC Systems by maintaining the quality and keep innovating for better.

DURABILITY 01

This System is designed for more strenath and better performance with twin gasket sealing. This gasket sealing coupled with multi point lock ensures tight closure with no gaps for proper sealing, thermal & acoustic performance. Thicker Mullion profiles with reinforcements ensures sturdiness against heavy wind load. Our mullions and transoms with external strengthening bars ensures that we can design large size windows