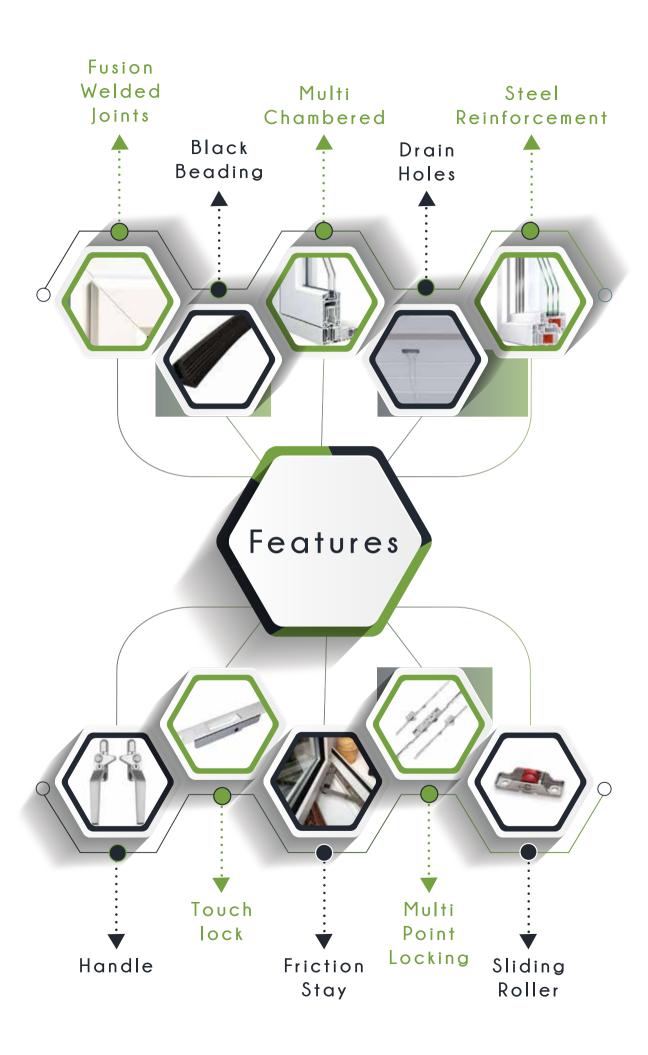

Our Vision is to provide the Best uPVC Systems by maintaining the quality and keep innovating for better.

DURABILITY 01

This System is designed for more strenath and better performance with twin gasket sealing. This gasket sealing coupled with multi point lock ensures tight closure with no gaps for proper sealing, thermal & acoustic performance. Thicker Mullion profiles with reinforcements ensures sturdiness against heavy wind load. Our mullions and transoms with external strengthening bars ensures that we can design large size windows