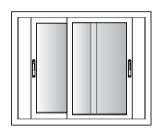

For Sliding Door

With Bug Mesh

Sliding Windows work with the "Ride over" mechanism. Made up of two (or more) shutters that slide to the left and right horizontally on tracks, the windows can be made wider and

taller with the

addition of shutters.

Slinding Windows

comes with an

option of bug

screen in a

separate track.

Factory address : Unit no 3 D , 3 rd floor Building Kolkata International Hatt. Howrah 711302