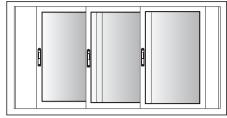

For Smaller Opening Windows

For Casement Doors

DOUBLE SIDE FIXED

TRIPLE SLIDING

**FOUR SLIDING** 

SLIDING FIXED SLIDING

DOUBLE SLIDING

For Opening Windows

For Sliding Door

With Bug Mesh

Sliding Windows work with the "Ride over" mechanism. Made up of two (or more) shutters that slide to the left and right horizontally on tracks, the windows can be made wider and

taller with the

addition of shutters.

Slinding Windows

comes with an

option of bug

screen in a

separate track.

Factory address : Unit no 3 D , 3 rd floor Building Kolkata International Hatt. Howrah 711302