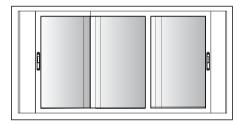

For Smaller Opening Windows

For Casement Doors

DOUBLE SIDE FIXED

TRIPLE SLIDING

**FOUR SLIDING** 

SLIDING FIXED SLIDING

DOUBLE SLIDING

For Opening Windows

For Sliding Door

With Bug Mesh

Sliding Windows work with the "Ride over" mechanism. Made up of two (or more) shutters that slide to the left and right horizontally on tracks, the windows can be made wider and

taller with the

addition of shutters.

Slinding Windows

comes with an

option of bug

screen in a

separate track.

Factory address : Unit no 3 D , 3 rd floor Building Kolkata International Hatt. Howrah 711302